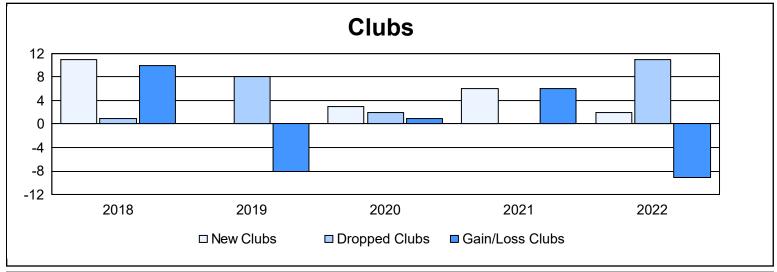

District 316 A

As of June 2022 Cumulative

| Year      | New<br>Clubs | Dropped<br>Clubs | Gain/<br>Loss<br>Clubs | New<br>Members | Charter<br>Members | Reinstate<br>Members | Transfer<br>Members | Total<br>Member<br>Added | Total<br>Members<br>Dropped | Gain/<br>Loss<br>Members |
|-----------|--------------|------------------|------------------------|----------------|--------------------|----------------------|---------------------|--------------------------|-----------------------------|--------------------------|
| 2017-2018 | 11           | 1                | 10                     | 613            | 274                | 16                   | 3                   | 906                      | 317                         | 589                      |
| 2018-2019 | 0            | 8                | -8                     | 140            | 26                 | 13                   | 2                   | 181                      | 470                         | -289                     |
| 2019-2020 | 3            | 2                | 1                      | 224            | 80                 | 94                   | 2                   | 400                      | 316                         | 84                       |
| 2020-2021 | 6            | 0                | 6                      | 190            | 137                | 43                   | 2                   | 372                      | 342                         | 30                       |
| 2021-2022 | 2            | 11               | -9                     | 240            | 60                 | 10                   | 2                   | 312                      | 470                         | -158                     |
| Average   | 4            | 4                | 0                      | 281            | 115                | 35                   | 2                   | 434                      | 383                         | 51                       |