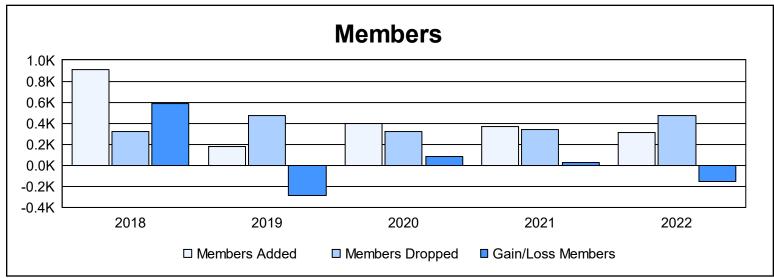

District 316 A

As of June 2022 Cumulative

| Year      | New<br>Clubs | Dropped<br>Clubs | Gain/<br>Loss<br>Clubs | New<br>Members | Charter<br>Members | Reinstate<br>Members | Transfer<br>Members | Total<br>Member<br>Added | Total<br>Members<br>Dropped | Gain/<br>Loss<br>Members |
|-----------|--------------|------------------|------------------------|----------------|--------------------|----------------------|---------------------|--------------------------|-----------------------------|--------------------------|
| 2017-2018 | 11           | 1                | 10                     | 613            | 274                | 16                   | 3                   | 906                      | 317                         | 589                      |
| 2018-2019 | 0            | 8                | -8                     | 140            | 26                 | 13                   | 2                   | 181                      | 470                         | -289                     |
| 2019-2020 | 3            | 2                | 1                      | 224            | 80                 | 94                   | 2                   | 400                      | 316                         | 84                       |
| 2020-2021 | 6            | 0                | 6                      | 190            | 137                | 43                   | 2                   | 372                      | 342                         | 30                       |
| 2021-2022 | 2            | 11               | -9                     | 240            | 60                 | 10                   | 2                   | 312                      | 470                         | -158                     |
| Average   | 4            | 4                | 0                      | 281            | 115                | 35                   | 2                   | 434                      | 383                         | 51                       |